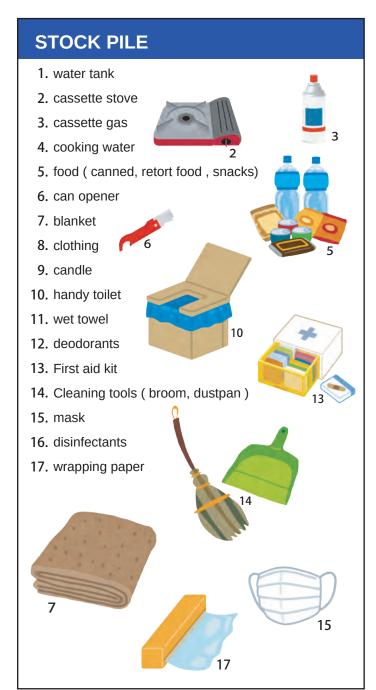

OStay in your home if it is safe.

OTall buildings will shake big and slowly. Be careful becausechest and drawerswill fall.

ODuring disaster, be prepared to manage food and drinks for about three days.

OFOLLOW THE RULES. HELP EACH OTHER.

### SAFETY THINGS TO BE DONE AT HOME

Fix the cupboard door to prevent the dishes from falling.