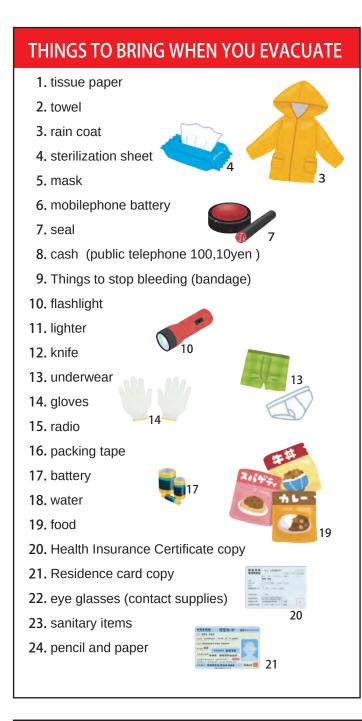

ODo not use the phone as much as possible.

ODo not use a car when evacuating(escaping).

OPick up Kindergartens, Nursery schools, Elem. schools, and Jr., Sr. High schools after considering safety.

OLeave a note to your family to understand when you leave home.

OStay in your home if it is safe.

OTall buildings will shake big and slowly. Be careful becausechest and drawerswill fall.

ODuring disaster, be prepared to manage food and drinks for about three days.

OFOLLOW THE RULES. HELP EACH OTHER.