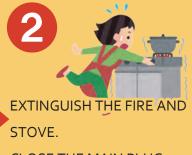

# IT'S AN EARTHQUAKE! WHAT DO YOU DO!

DON'T PANIC! CALM DOWN!

WEAR YOUR SHOES. (DO NOT STEP ON THE BROKEN GLASS.

BLOCK WALLS.

ESCAPE IMMEDIATELY
WHEN YOUR HOUSE IS
ABOUT TO BE BROKEN,
TSUNAMI, MOUNTAINS
OR LANDSLIDES.