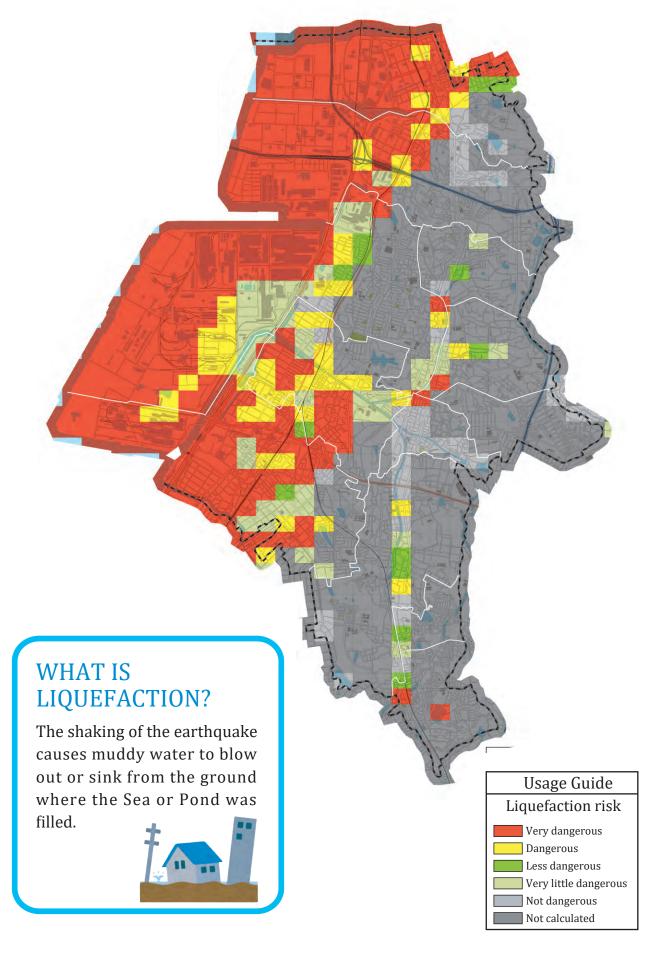

# MAP OF DANGEROUS PLACES OF LIQUEFACTION IN TOKAI CITY

SAVE YOURSELF.
(Hide under the desks or under the tables.)

CLOSE THE MAIN PLUG.
TURN OFF THE ELECTRIC
BREAKER.

OPEN THE DOORS

AND THE WINDOWS SO

THAT YOU CAN ESCAPE.