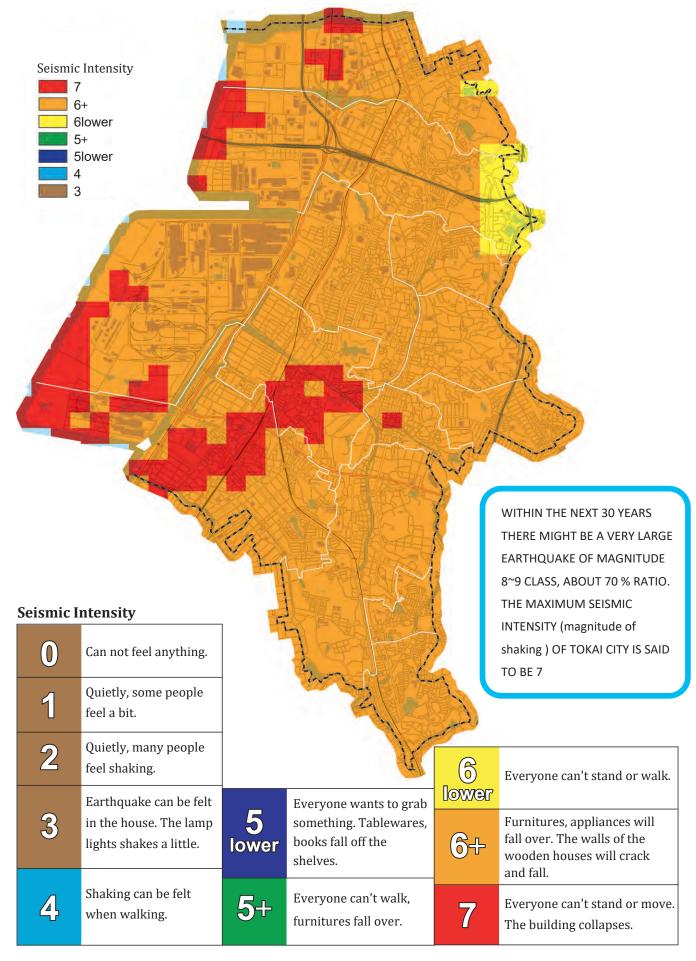

## THE INTENSITY OF AN EARTHQUAKE WHEN OCCURS IN TOKAI CITY



# MAP OF DANGEROUS PLACES OF LIQUEFACTION IN TOKAI CITY





SAVE YOURSELF.
(Hide under the desks or under the tables.)



CLOSE THE MAIN PLUG.
TURN OFF THE ELECTRIC
BREAKER.



OPEN THE DOORS

AND THE WINDOWS SO

THAT YOU CAN ESCAPE.



AFTERSHOCKS.

(Which occurs after a large Earthquake.)

# IT'S AN EARTHQUAKE! WHAT DO YOU DO!

DON'T PANIC! CALM DOWN!



WEAR YOUR SHOES. (DO NOT STEP ON THE BROKEN GLASS.



BLOCK WALLS.

ESCAPE IMMEDIATELY
WHEN YOUR HOUSE IS
ABOUT TO BE BROKEN,
TSUNAMI, MOUNTAINS
OR LANDSLIDES.



ODo not use the phone as much as possible.

ODo not use a car when evacuating(escaping).

OPick up Kindergartens, Nursery schools, Elem. schools, and Jr., Sr. High schools after considering safety.

OLeave a note to your family to understand when you leave home.

OStay in yo