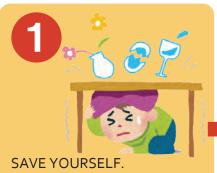

# MAP OF DANGEROUS PLACES OF LIQUEFACTION IN TOKAI CITY

SAVE YOURSELF.
(Hide under the desks or under the tables.)

CLOSE THE MAIN PLUG.
TURN OFF THE ELECTRIC
BREAKER.

OPEN THE DOORS

AND THE WINDOWS SO

THAT YOU CAN ESCAPE.