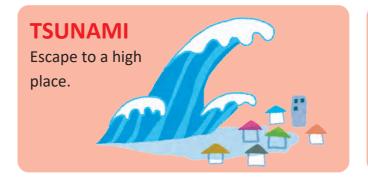

# IT'S AN EARTHQUAKE! WHAT DO YOU DO!

DON'T PANIC! CALM DOWN!

WEAR YOUR SHOES. (DO NOT STEP ON THE BROKEN GLASS.

BLOCK WALLS.

ESCAPE IMMEDIATELY
WHEN YOUR HOUSE IS
ABOUT TO BE BROKEN,
TSUNAMI, MOUNTAINS
OR LANDSLIDES.