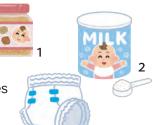

### **■**Things needed for infants

- 1. Baby food
- 2. Milk powder
- 3. Cooking utensils
- 4. Disinfectant supplies
- 5. pampers
- 6. wipes