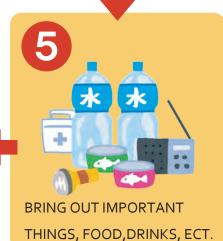

OStay in your home if it is safe.

OTall buildings will shake big and slowly. Be careful becausechest and drawerswill fall.

ODuring disaster, be prepared to manage food and drinks for about three days.

OFOLLOW THE RULES. HELP EACH OTHER.