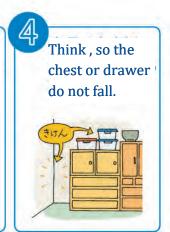

OStay in your home if it is safe.

OTall buildings will shake big and slowly. Be careful becausechest and drawerswill fall.

ODuring disaster, be prepared to manage food and drinks for about three days.

OFOLLOW THE RULES. HELP EACH OTHER.